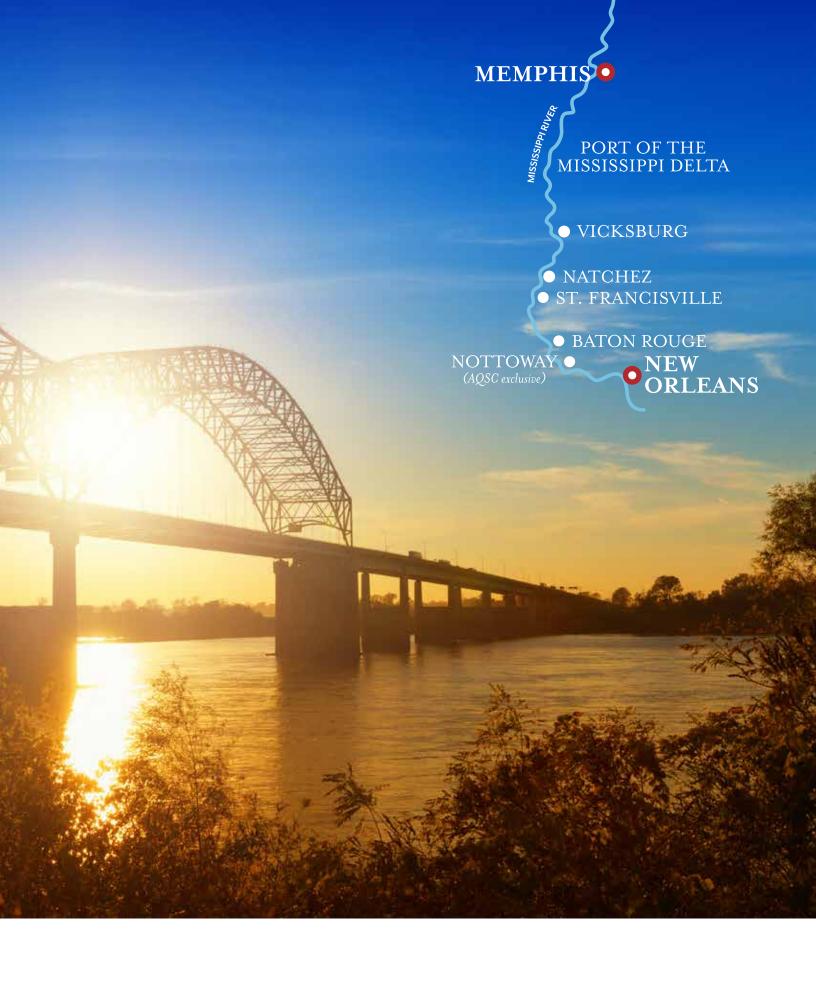

## MEMPHIS TO NEW ORLEANS

## The Lower Mississippi River has stories to

share – a legacy that flows from Memphis to the Gulf of Mexico. Embark on more than just a cruise, and return with more than memories: experience, understanding, an enlightened perspective. Let us introduce you to the American South – what it has been and what it has become. A new chapter awaits around each river bend.

| 9 DAYS |           |                                       |  |  |
|--------|-----------|---------------------------------------|--|--|
| 1      | SUNDAY    | Memphis, TN   Hotel Stay              |  |  |
| 2      | MONDAY    | Memphis, TN   Depart 5:00 p.m.        |  |  |
| 3      | TUESDAY   | Port of the Mississippi Delta         |  |  |
| 4      | WEDNESDAY | Vicksburg, MS                         |  |  |
| 5      | THURSDAY  | Natchez, MS                           |  |  |
| 6      | FRIDAY    | St. Francisville, LA                  |  |  |
| 7      | SATURDAY  | Baton Rouge, LA                       |  |  |
| 8      | SUNDAY    | Nottoway (AQSC exclusive)             |  |  |
| 9      | MONDAY    | New Orleans, LA   Disembark 8:00 a.m. |  |  |