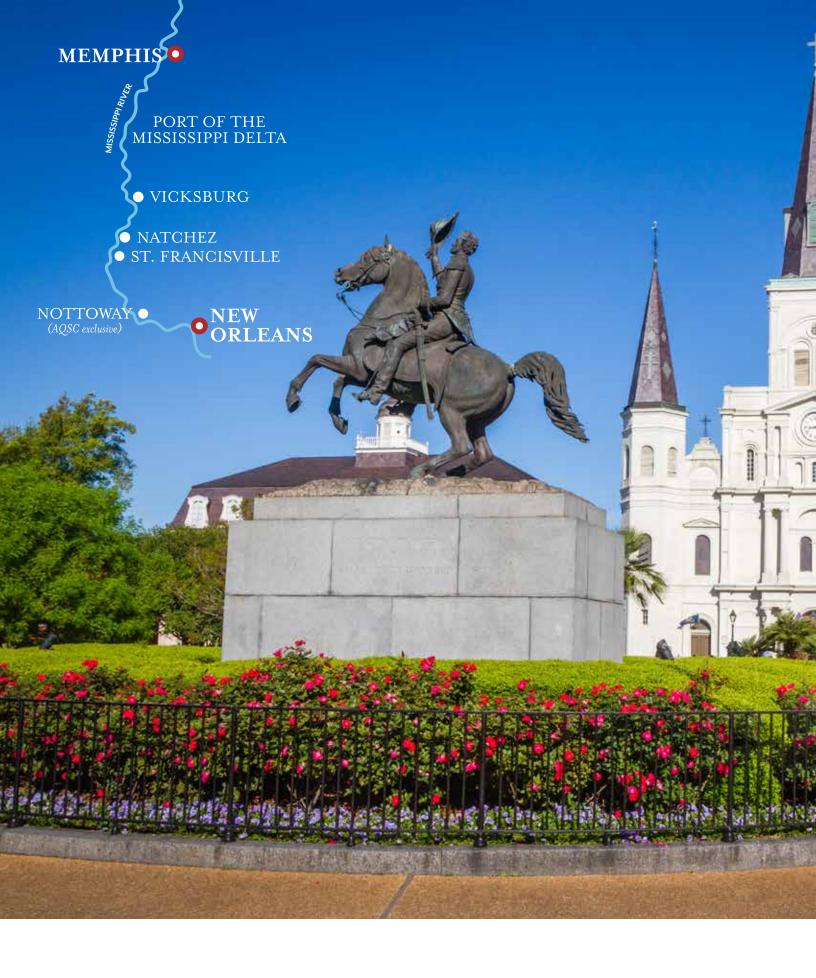

## NEW ORLEANS TO **MEMPHIS**

Notes of uniquely American music styles play overture to the sweet smell of magnolia trees as we introduce you to the American South. From New Orleans to Memphis, traditions, architecture and heritage are living testaments to the region's historic and cultural significance. Each pocket of the Lower Mississippi River's Southern sanctuary introduces our guests to its own distinct personality.

| 9 DAYS |           |                                    |  |  |
|--------|-----------|------------------------------------|--|--|
| 1      | SUNDAY    | New Orleans, LA   Hotel Stay       |  |  |
| 2      | MONDAY    | New Orleans, LA   Depart 5:00 p.m. |  |  |
| 3      | TUESDAY   | Nottoway (AQSC exclusive)          |  |  |
| 4      | WEDNESDAY | St. Francisville, LA               |  |  |
| 5      | THURSDAY  | Natchez, MS                        |  |  |
| 6      | FRIDAY    | Vicksburg, MS                      |  |  |
| 7      | SATURDAY  | Port of the Mississippi Delta      |  |  |
| 8      | SUNDAY    | River Cruising                     |  |  |
| 9      | MONDAY    | Memphis, TN   Disembark 8:00 a.m.  |  |  |